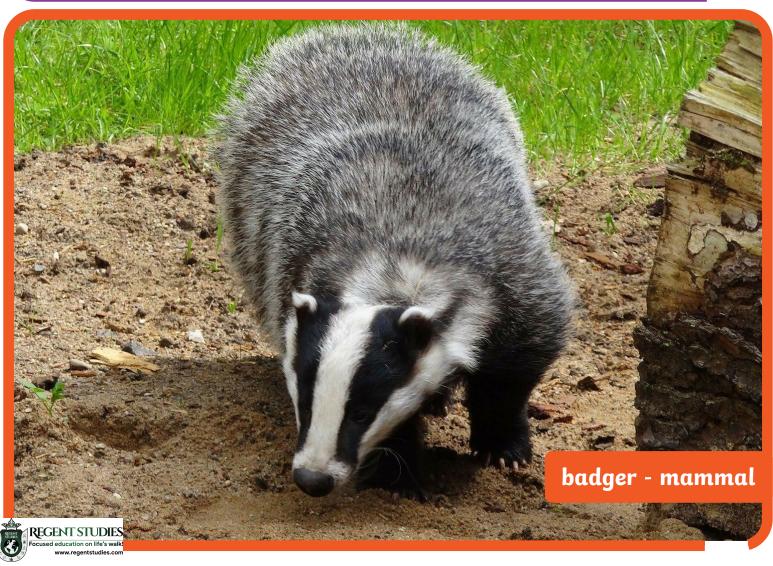

| Mammals             |           |
|---------------------|-----------|
| The Same            | Different |
|                     |           |
|                     |           |
|                     |           |
|                     |           |
|                     |           |
| I have noticed that |           |
|                     |           |
| Birds               |           |
| The Same            | Different |
|                     |           |
|                     |           |
|                     |           |
|                     |           |
|                     |           |
| I have noticed that |           |
|                     |           |