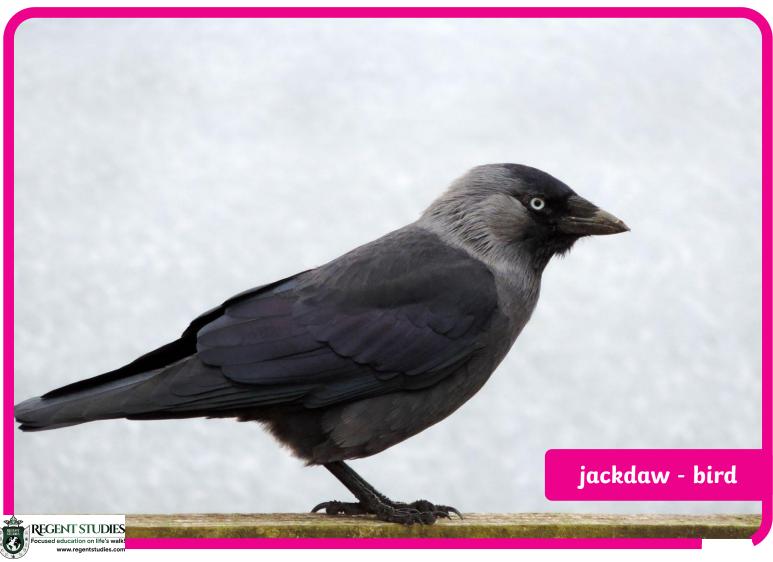

### **Reasoning Cards**

Compare these animals.

How are they different?

How are they the same?

Which animal group do they belong to?

### Reasoning Card (2)

What animal group do they belong to?

Both animals are birds.

How are they the same?

Similarities could include both having wings, feathers, beaks and two legs.

How are they different?

Differences could include details about differences in size, shape and colouring. Answers could also reference ostriches being flightless.