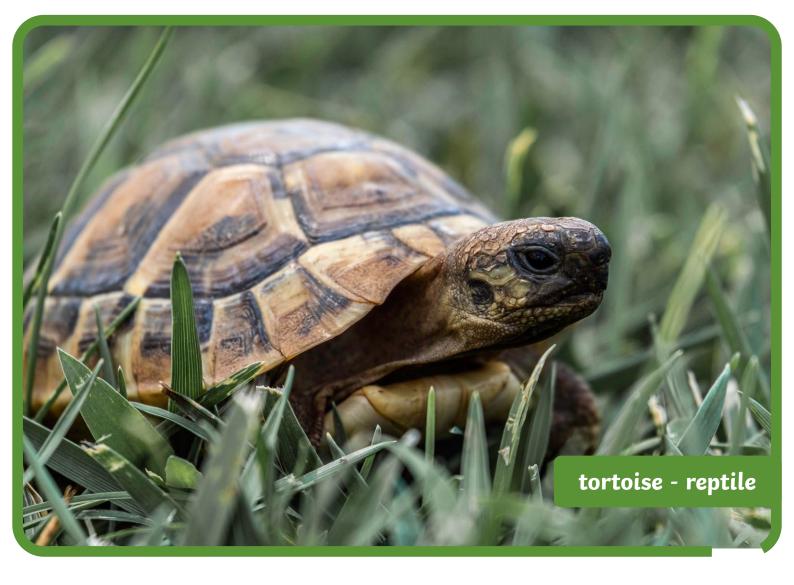

|           |
| The Same            | Different |
|                     | Different |
|                     | Different |
| The Same            | Different |
|                     | Different |
|                     |           |



### **Amphibians**

| The Same            | Different |
|---------------------|-----------|
|                     |           |
|                     |           |
|                     |           |
|                     |           |
| I have noticed that |           |
|                     |           |



## feathers



beak



2 legs



4 legs





## no legs



wings



hair



scaly skin





## fins



## tail



# webbed feet



How are animals different?



### How are animals the same?



























































### **Reasoning Cards**



Compare these animals.

How are they different?

How are they the same?

Which animal group do they belong to?

### **Reasoning Cards**



Compare these animals.

How are they different?

How are they the same?

Which animal group do they belong to?

### Reasoning Card (2)

What animal group do they belong to?

Both animals are birds.

How are they the same?

Similarities could include both having wings, feathers, beaks and two legs.

How are they different?

Differences could include details about differences in size, shape and colouring. Answers could also reference ostriches being flightless.