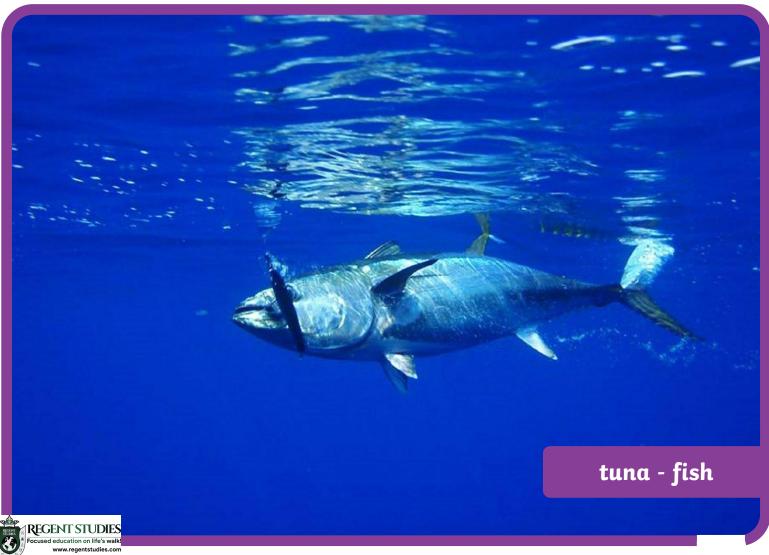

### Fish

| The Same            | Different |
|---------------------|-----------|
|                     |           |
|                     |           |
|                     |           |
|                     |           |
| I have noticed that |           |
|                     |           |
|                     |           |
| Reptiles            |           |
| The Same            | Different |
|                     | Different |
|                     | Different |
| The Same            | Different |
|                     | Different |
|                     |           |