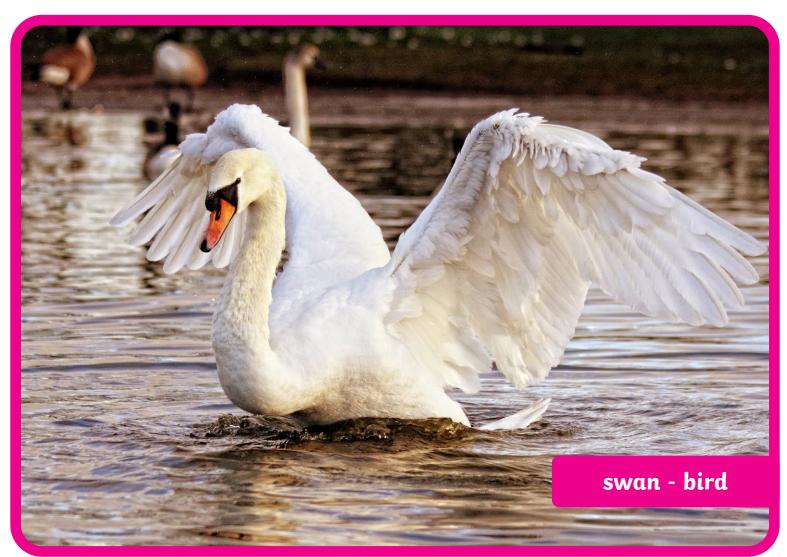

### Reasoning Card (2)

What animal group do they belong to?

Both animals are birds.

How are they the same?

Similarities could include both having wings, feathers, beaks and two legs.

How are they different?

Differences could include details about differences in size, shape and colouring. Answers could also reference ostriches being flightless.