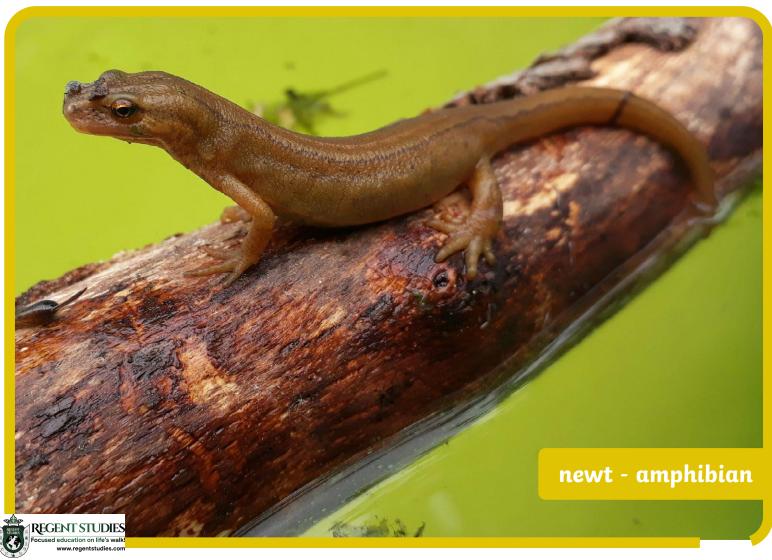

### Amphibians

| The Same | Different |
|----------|-----------|
|          |           |
|          |           |
|          |           |
|          |           |
|          |           |

| I have noticed that |  |  |
|---------------------|--|--|
|                     |  |  |
|                     |  |  |
|                     |  |  |

### **Amphibians**

| The Same            | Different |
|---------------------|-----------|
|                     |           |
|                     |           |
|                     |           |
|                     |           |
| I have noticed that |           |
|                     |           |