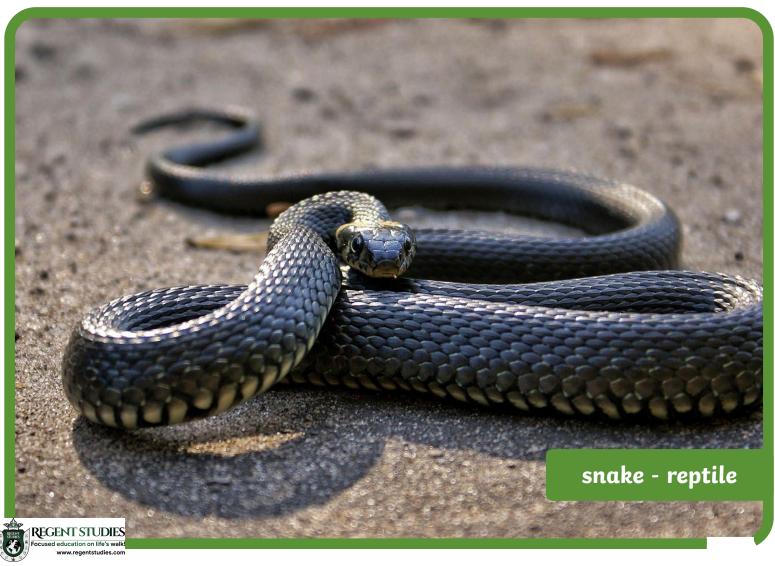

|           |
| The Same            | Different |
|                     | Different |
|                     | Different |
| The Same            | Different |
|                     | Different |
|                     |           |



### **Amphibians**

| The Same            | Different |
|---------------------|-----------|
|                     |           |
|                     |           |
|                     |           |
|                     |           |
| I have noticed that |           |
|                     |           |



## feathers



beak



2 legs



4 legs





## no legs



wings



hair



scaly skin





## fins



## tail



# webbed feet



How are animals different?



### How are animals the same?



























































### **Reasoning Cards**



Compare these animals.

How are they different?

How are they the same?

Which animal group do they belong to?

### **Reasoning Cards**



Compare these animals.

How are they different?

How are they the same?

Which animal group do they belong to?

### Reasoning Card (2)

What animal group do they belong to?

Both animals are birds.

How are they the same?

Similarities could include both having wings, feathers, beaks and two legs.

How are they different?

Differences could include details about differences in size, shape and colouring. Answers could also reference ostriches being flightless.