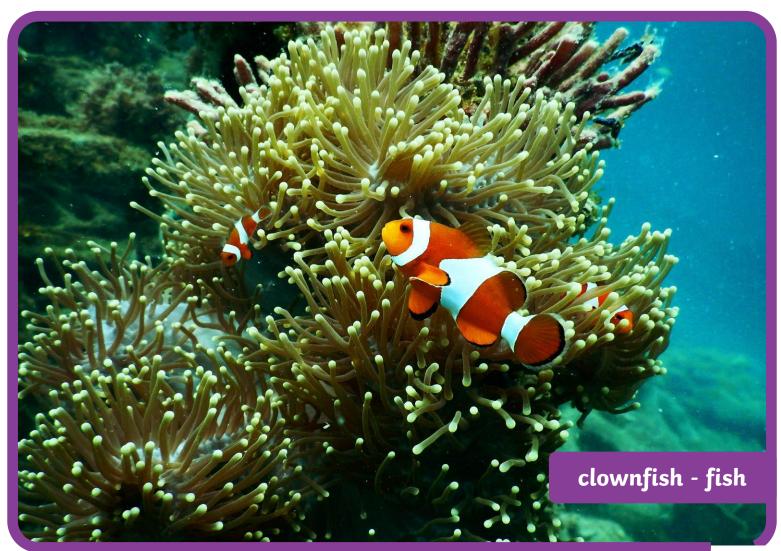

### Fish

| The Same            | Different |
|---------------------|-----------|
|                     |           |
|                     |           |
|                     |           |
|                     |           |
| I have noticed that |           |
|                     |           |
|                     |           |
| Reptiles            |           |
| The Same            | Different |
|                     | Different |
|                     | Different |
| The Same            | Different |
|                     | Different |
|                     |           |