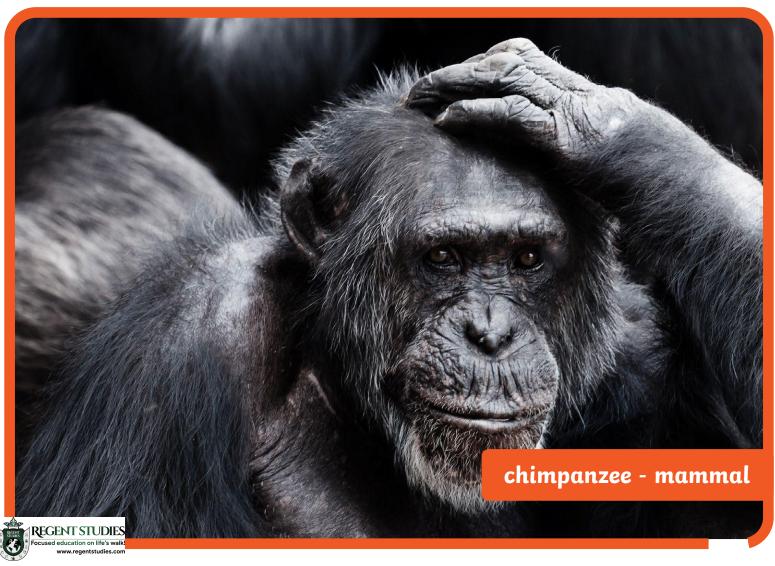

|
| Reptiles            |           |
| The Same            | Different |
|                     | Different |
|                     | Different |
| The Same            | Different |
|                     | Different |
|                     |           |



### **Amphibians**

| The Same            | Different |
|---------------------|-----------|
|                     |           |
|                     |           |
|                     |           |
|                     |           |
| I have noticed that |           |
|                     |           |



## feathers



beak



2 legs



4 legs





## no legs



wings



hair



scaly skin





## fins



## tail



# webbed feet



How are animals different?



### How are animals the same?



























































### **Reasoning Cards**



Compare these animals.

How are they different?

How are they the same?

Which animal group do they belong to?

### **Reasoning Cards**



Compare these animals.

How are they different?

How are they the same?

Which animal group do they belong to?

### Reasoning Card (2)

What animal group do they belong to?

Both animals are birds.

How are they the same?

Similarities could include both having wings, feathers, beaks and two legs.

How are they different?

Differences could include details about differences in size, shape and colouring. Answers could also reference ostriches being flightless.