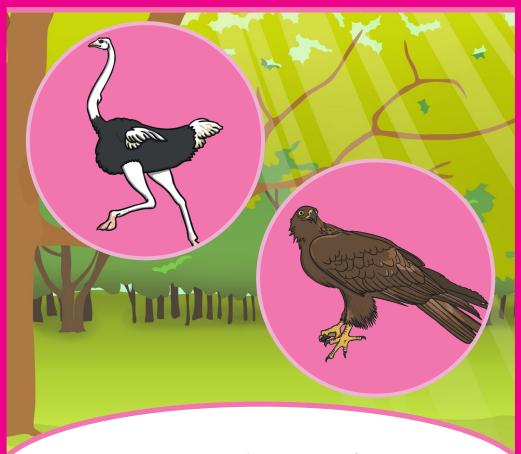

### **Reasoning Cards**

Compare these animals.

How are they different?

How are they the same?

Which animal group do they belong to?