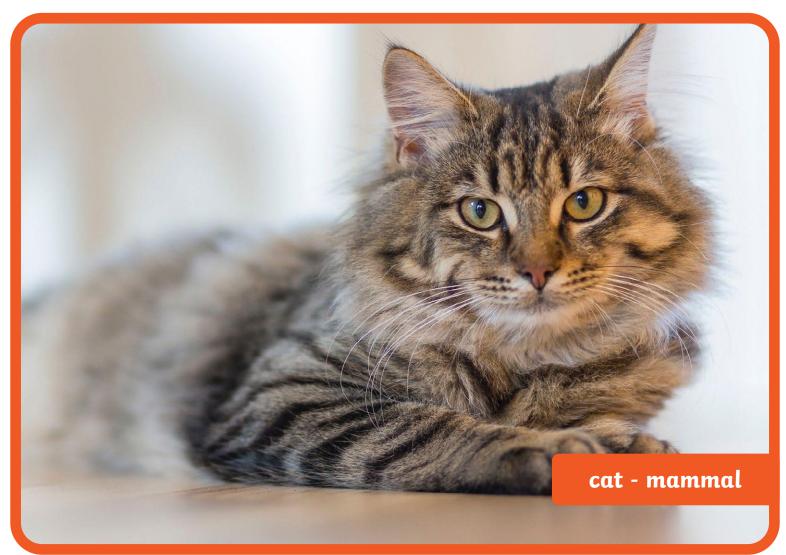

| Mammals             |           |
|---------------------|-----------|
| The Same            | Different |
|                     |           |
|                     |           |
|                     |           |
|                     |           |
|                     |           |
| I have noticed that |           |
|                     |           |
| Birds               |           |
| The Same            | Different |
|                     |           |
|                     |           |
|                     |           |
|                     |           |
|                     |           |
| I have noticed that |           |
|                     |           |