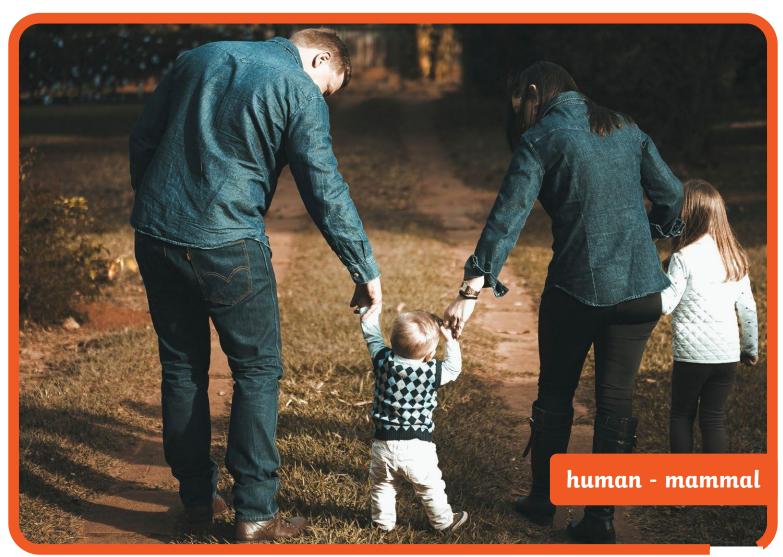

### **Reasoning Cards**

Compare these animals.

How are they different?

How are they the same?

Which animal group do they belong to?