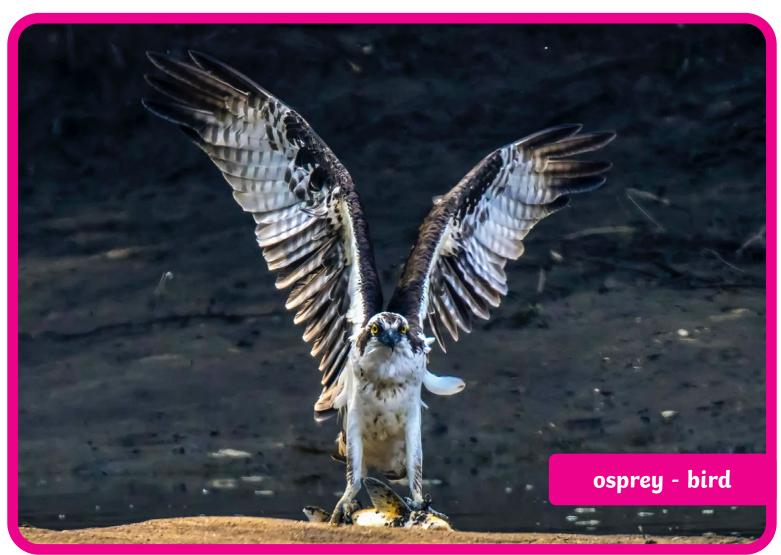

### **Reasoning Cards**

Compare these animals.

How are they different?

How are they the same?

Which animal group do they belong to?

### Reasoning Card (2)

What animal group do they belong to?

Both animals are birds.

How are they the same?

Similarities could include both having wings, feathers, beaks and two legs.

How are they different?

Differences could include details about differences in size, shape and colouring. Answers could also reference ostriches being flightless.