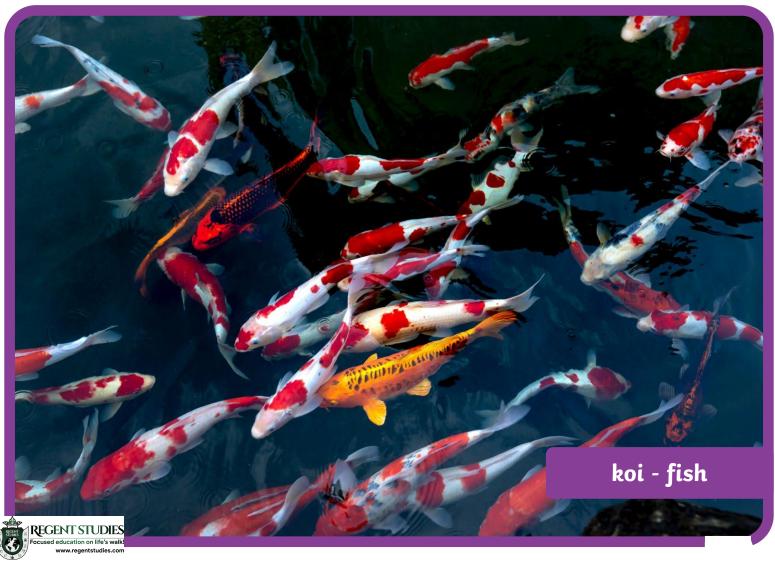

|           |
| Reptiles            |           |
| The Same            | Different |
|                     | Different |
|                     | Different |
| The Same            | Different |
|                     | Different |
|                     |           |



### **Amphibians**

| The Same            | Different |
|---------------------|-----------|
|                     |           |
|                     |           |
|                     |           |
|                     |           |
| I have noticed that |           |
|                     |           |



## feathers



beak



2 legs



4 legs





## no legs



wings



hair



scaly skin





## fins



## tail



# webbed feet



How are animals different?



### How are animals the same?



























































### **Reasoning Cards**



Compare these animals.

How are they different?

How are they the same?

Which animal group do they belong to?

### **Reasoning Cards**



Compare these animals.

How are they different?

How are they the same?

Which animal group do they belong to?

### Reasoning Card (2)

What animal group do they belong to?

Both animals are birds.

How are they the same?

Similarities could include both having wings, feathers, beaks and two legs.

How are they different?

Differences could include details about differences in size, shape and colouring. Answers could also reference ostriches being flightless.