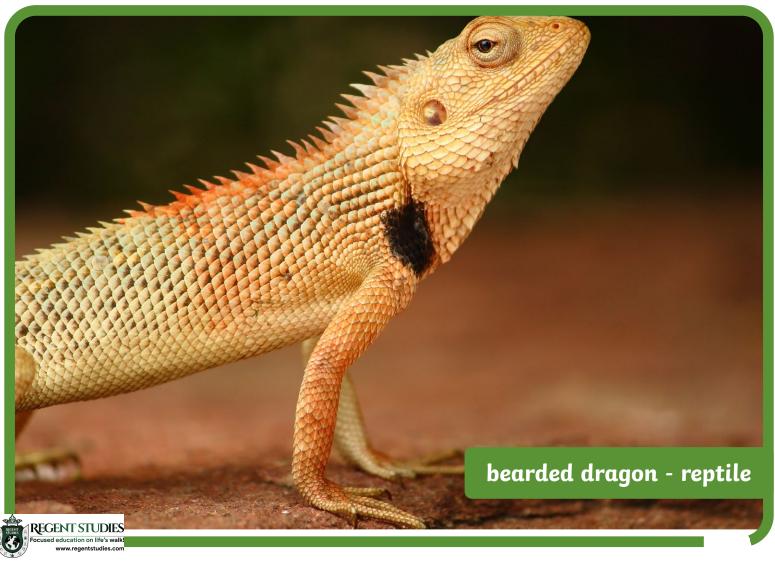

### **Reasoning Cards**

Compare these animals.

How are they different?

How are they the same?

Which animal group do they belong to?