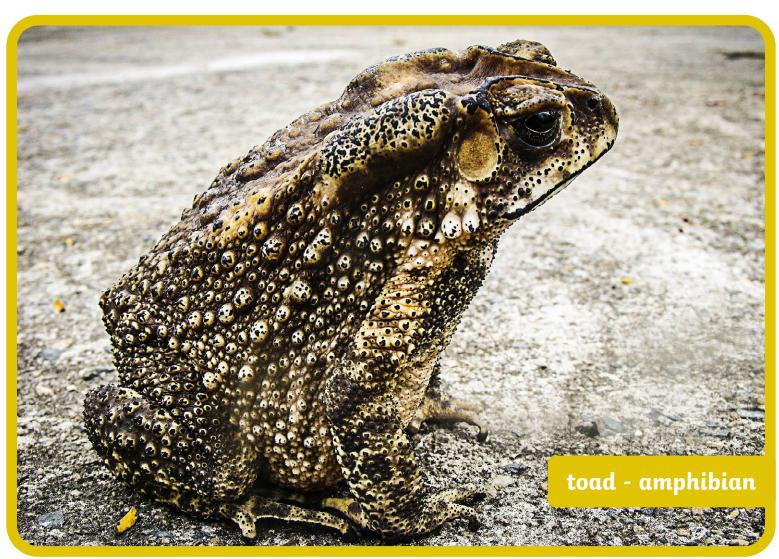

### Amphibians

| The Same | Different |
|----------|-----------|
|          |           |
|          |           |
|          |           |
|          |           |
|          |           |

| I have noticed that |  |  |
|---------------------|--|--|
|                     |  |  |
|                     |  |  |
|                     |  |  |

### **Amphibians**

| The Same            | Different |
|---------------------|-----------|
|                     |           |
|                     |           |
|                     |           |
|                     |           |
| I have noticed that |           |
|                     |           |