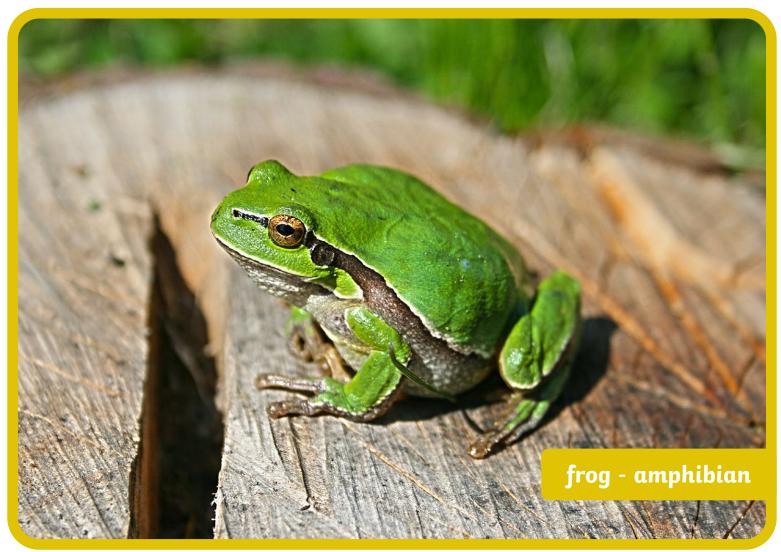

### Amphibians

| The Same | Different |
|----------|-----------|
|          |           |
|          |           |
|          |           |
|          |           |
|          |           |

| I have noticed that |  |  |
|---------------------|--|--|
|                     |  |  |
|                     |  |  |
|                     |  |  |

### **Amphibians**

| The Same            | Different |
|---------------------|-----------|
|                     |           |
|                     |           |
|                     |           |
|                     |           |
| I have noticed that |           |
|                     |           |