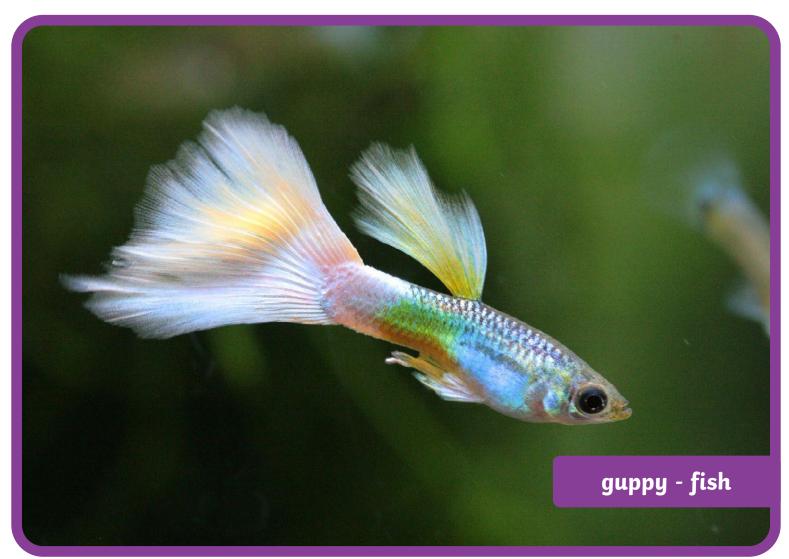

|           |
| Reptiles            |           |
| The Same            | Different |
|                     | Different |
|                     | Different |
| The Same            | Different |
|                     | Different |
|                     |           |



### **Amphibians**

| The Same            | Different |
|---------------------|-----------|
|                     |           |
|                     |           |
|                     |           |
|                     |           |
| I have noticed that |           |
|                     |           |



## feathers



beak



2 legs



4 legs





## no legs



wings



hair



scaly skin





## fins



## tail



# webbed feet



How are animals different?



### How are animals the same?



























































### **Reasoning Cards**



Compare these animals.

How are they different?

How are they the same?

Which animal group do they belong to?

### **Reasoning Cards**



Compare these animals.

How are they different?

How are they the same?

Which animal group do they belong to?

### Reasoning Card (2)

What animal group do they belong to?

Both animals are birds.

How are they the same?

Similarities could include both having wings, feathers, beaks and two legs.

How are they different?

Differences could include details about differences in size, shape and colouring. Answers could also reference ostriches being flightless.