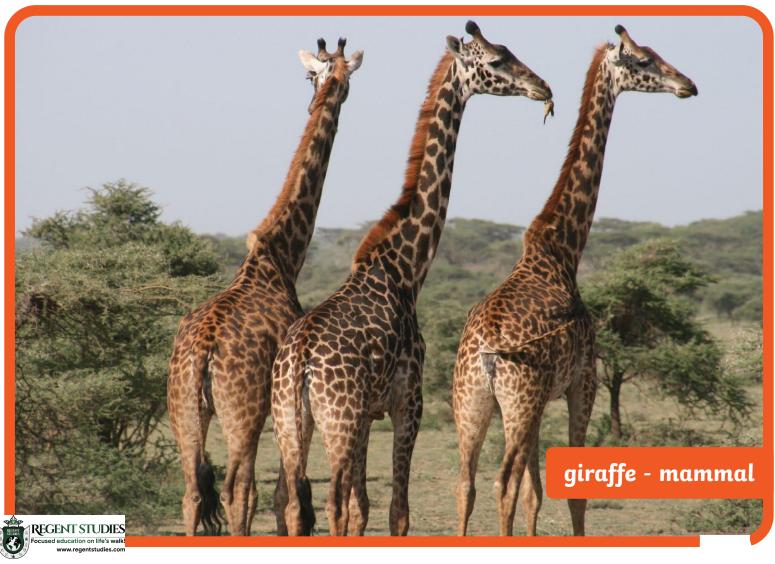

|
| Reptiles            |           |
| The Same            | Different |
|                     | Different |
|                     | Different |
| The Same            | Different |
|                     | Different |
|                     |           |



### **Amphibians**

| The Same            | Different |
|---------------------|-----------|
|                     |           |
|                     |           |
|                     |           |
|                     |           |
| I have noticed that |           |
|                     |           |



## feathers



beak



2 legs



4 legs





## no legs



wings



hair



scaly skin





## fins



## tail



# webbed feet



How are animals different?



### How are animals the same?



























































### **Reasoning Cards**



Compare these animals.

How are they different?

How are they the same?

Which animal group do they belong to?

### **Reasoning Cards**



Compare these animals.

How are they different?

How are they the same?

Which animal group do they belong to?

### Reasoning Card (2)

What animal group do they belong to?

Both animals are birds.

How are they the same?

Similarities could include both having wings, feathers, beaks and two legs.

How are they different?

Differences could include details about differences in size, shape and colouring. Answers could also reference ostriches being flightless.