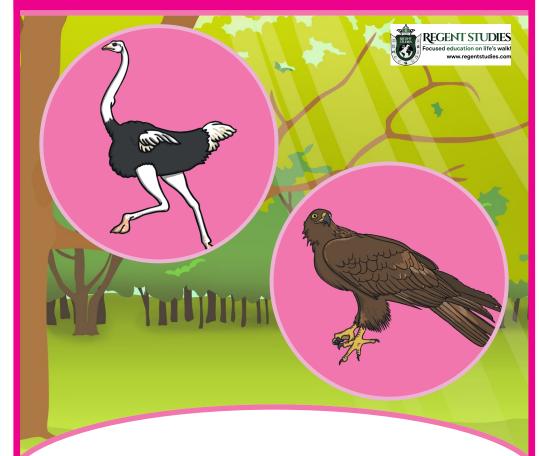

### Reasoning Card (2)

What animal group do they belong to?

Both animals are birds.

How are they the same?

Similarities could include both having wings, feathers, beaks and two legs.

How are they different?

Differences could include details about differences in size, shape and colouring. Answers could also reference ostriches being flightless.