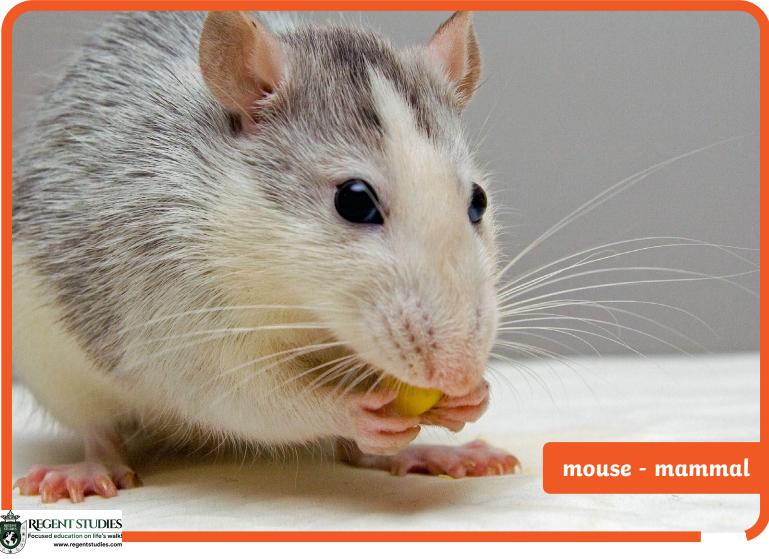

### **Reasoning Cards**

Compare these animals.

How are they different?

How are they the same?

Which animal group do they belong to?