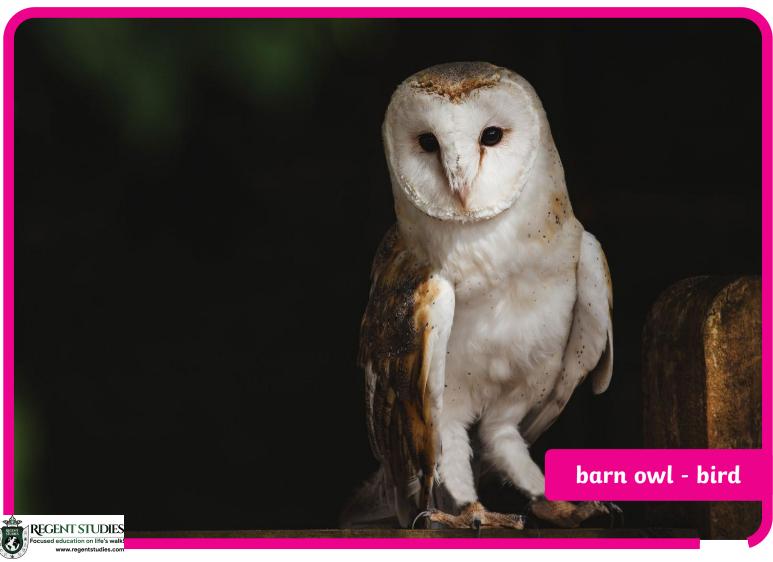

|           |
| Reptiles            |           |
| The Same            | Different |
|                     | Different |
|                     | Different |
| The Same            | Different |
|                     | Different |
|                     |           |



### **Amphibians**

| The Same            | Different |
|---------------------|-----------|
|                     |           |
|                     |           |
|                     |           |
|                     |           |
| I have noticed that |           |
|                     |           |



## feathers



beak



2 legs



4 legs





## no legs



wings



hair



scaly skin





## fins



## tail



# webbed feet



How are animals different?



### How are animals the same?



























































### **Reasoning Cards**



Compare these animals.

How are they different?

How are they the same?

Which animal group do they belong to?

### **Reasoning Cards**



Compare these animals.

How are they different?

How are they the same?

Which animal group do they belong to?

### Reasoning Card (2)

What animal group do they belong to?

Both animals are birds.

How are they the same?

Similarities could include both having wings, feathers, beaks and two legs.

How are they different?

Differences could include details about differences in size, shape and colouring. Answers could also reference ostriches being flightless.