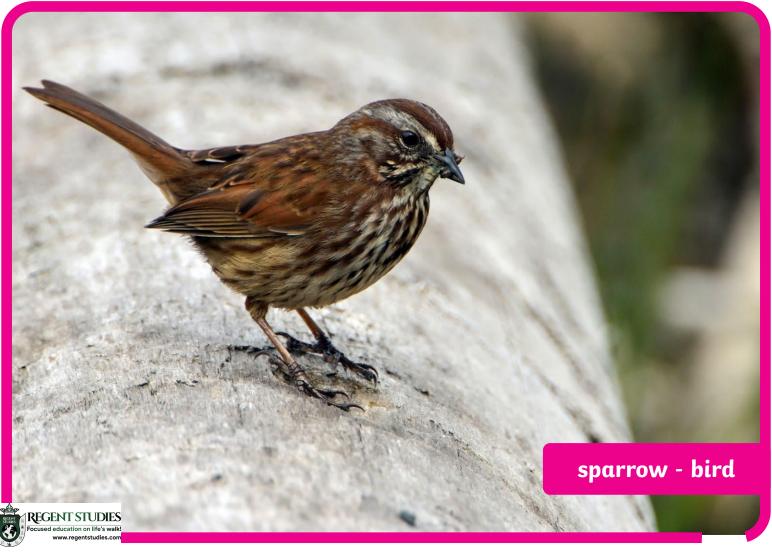

### Reasoning Card (2)

What animal group do they belong to?

Both animals are birds.

How are they the same?

Similarities could include both having wings, feathers, beaks and two legs.

How are they different?

Differences could include details about differences in size, shape and colouring. Answers could also reference ostriches being flightless.