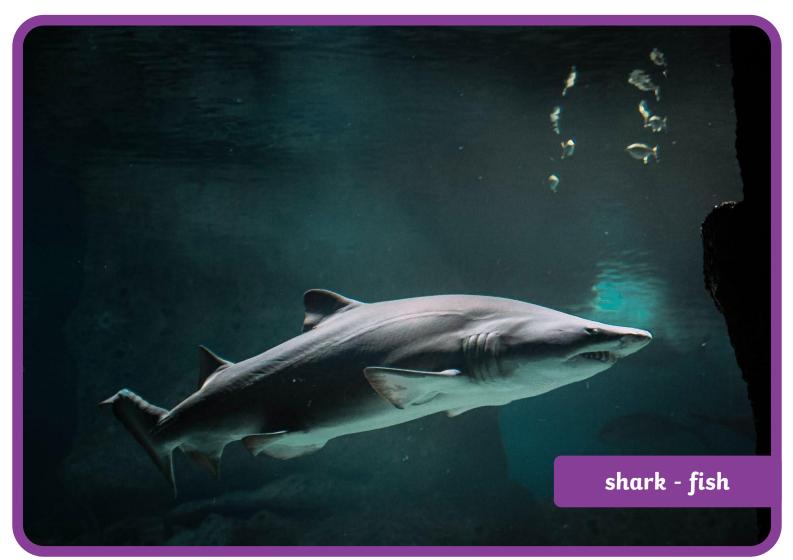

|           |
| Reptiles            |           |
| The Same            | Different |
|                     | Different |
|                     | Different |
| The Same            | Different |
|                     | Different |
|                     |           |



### **Amphibians**

| The Same            | Different |
|---------------------|-----------|
|                     |           |
|                     |           |
|                     |           |
|                     |           |
| I have noticed that |           |
|                     |           |



## feathers



beak



2 legs



4 legs





## no legs



wings



hair



scaly skin





## fins



## tail



# webbed feet



How are animals different?



### How are animals the same?



























































### **Reasoning Cards**



Compare these animals.

How are they different?

How are they the same?

Which animal group do they belong to?

### **Reasoning Cards**



Compare these animals.

How are they different?

How are they the same?

Which animal group do they belong to?

### Reasoning Card (2)

What animal group do they belong to?

Both animals are birds.

How are they the same?

Similarities could include both having wings, feathers, beaks and two legs.

How are they different?

Differences could include details about differences in size, shape and colouring. Answers could also reference ostriches being flightless.