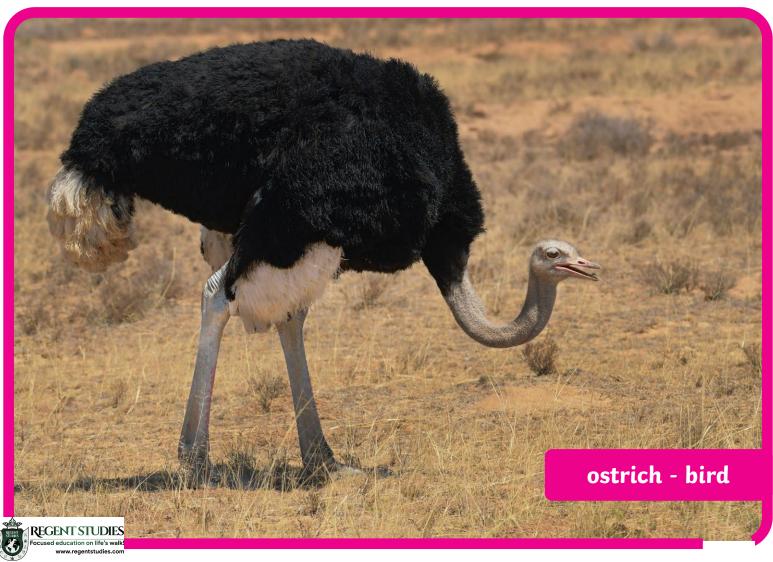

### Reasoning Card (2)

What animal group do they belong to?

Both animals are birds.

How are they the same?

Similarities could include both having wings, feathers, beaks and two legs.

How are they different?

Differences could include details about differences in size, shape and colouring. Answers could also reference ostriches being flightless.