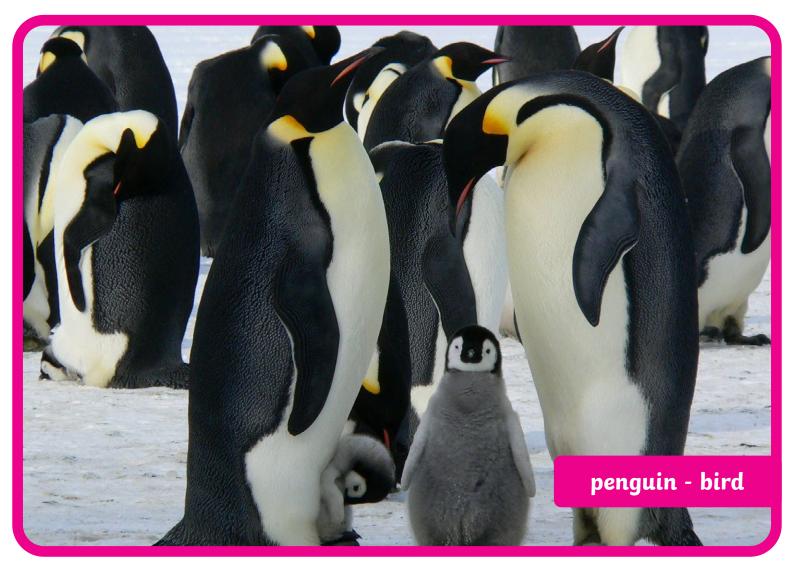

### Reasoning Card (2)

What animal group do they belong to?

Both animals are birds.

How are they the same?

Similarities could include both having wings, feathers, beaks and two legs.

How are they different?

Differences could include details about differences in size, shape and colouring. Answers could also reference ostriches being flightless.