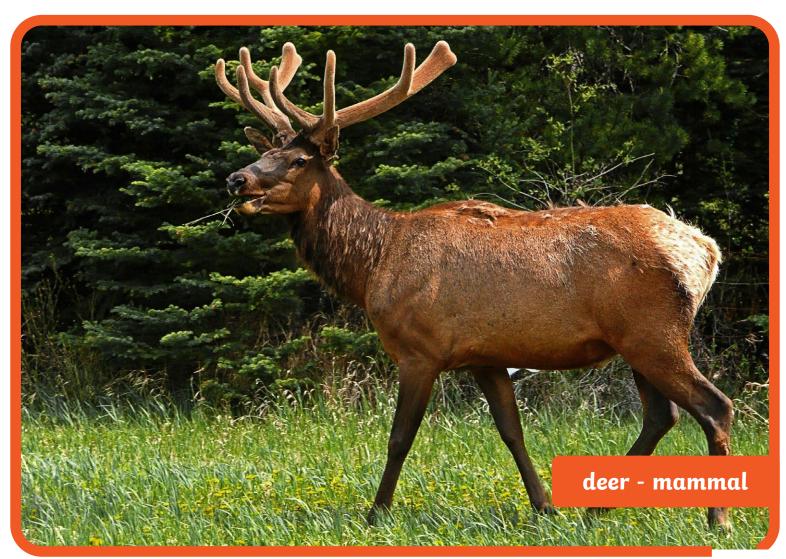

|
| Reptiles            |           |
| The Same            | Different |
|                     | Different |
|                     | Different |
| The Same            | Different |
|                     | Different |
|                     |           |



### **Amphibians**

| The Same            | Different |
|---------------------|-----------|
|                     |           |
|                     |           |
|                     |           |
|                     |           |
| I have noticed that |           |
|                     |           |



## feathers



beak



2 legs



4 legs





## no legs



wings



hair



scaly skin





## fins



## tail



# webbed feet



How are animals different?



### How are animals the same?



























































### **Reasoning Cards**



Compare these animals.

How are they different?

How are they the same?

Which animal group do they belong to?

### **Reasoning Cards**



Compare these animals.

How are they different?

How are they the same?

Which animal group do they belong to?

### Reasoning Card (2)

What animal group do they belong to?

Both animals are birds.

How are they the same?

Similarities could include both having wings, feathers, beaks and two legs.

How are they different?

Differences could include details about differences in size, shape and colouring. Answers could also reference ostriches being flightless.