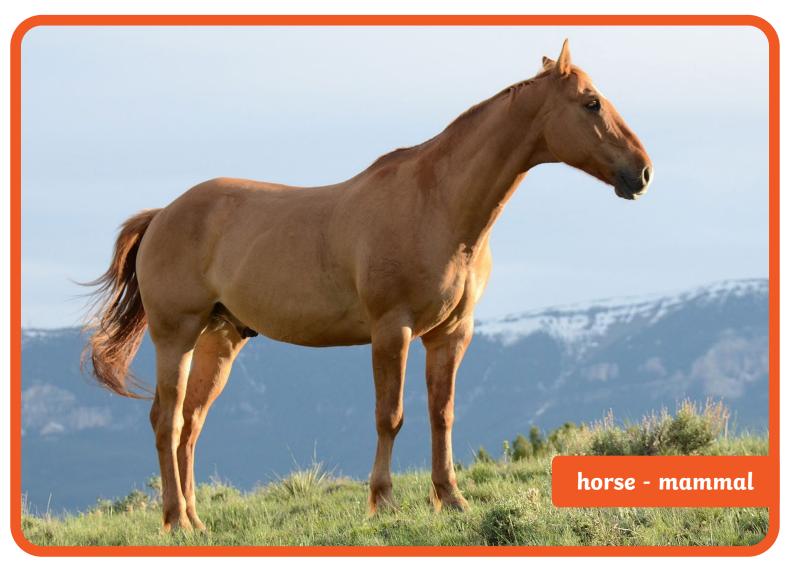

| Reptiles            |           |
| The Same            | Different |
|                     | Different |
|                     | Different |
| The Same            | Different |
|                     | Different |
|                     |           |



### **Amphibians**

| The Same            | Different |
|---------------------|-----------|
|                     |           |
|                     |           |
|                     |           |
|                     |           |
| I have noticed that |           |
|                     |           |



## feathers



beak



2 legs



4 legs





## no legs



wings



hair



scaly skin





## fins



## tail



# webbed feet



How are animals different?



### How are animals the same?



























































### **Reasoning Cards**



Compare these animals.

How are they different?

How are they the same?

Which animal group do they belong to?

### **Reasoning Cards**



Compare these animals.

How are they different?

How are they the same?

Which animal group do they belong to?

### Reasoning Card (2)

What animal group do they belong to?

Both animals are birds.

How are they the same?

Similarities could include both having wings, feathers, beaks and two legs.

How are they different?

Differences could include details about differences in size, shape and colouring. Answers could also reference ostriches being flightless.