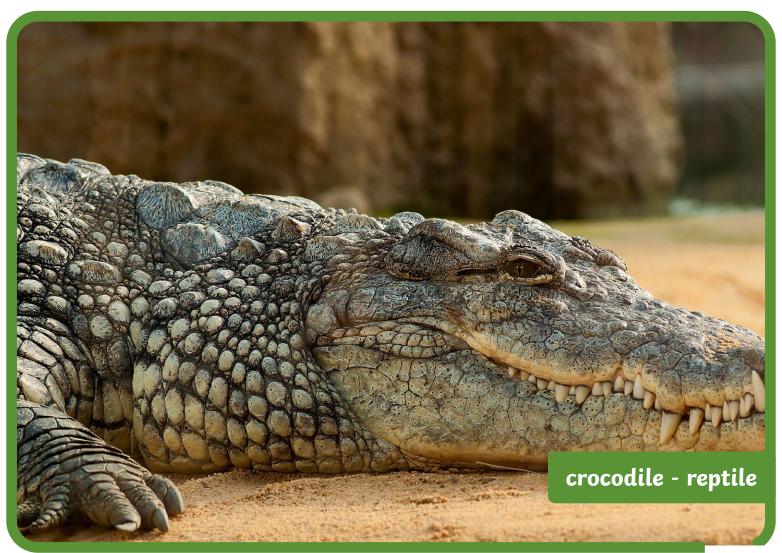

### **Reasoning Cards**

Compare these animals.

How are they different?

How are they the same?

Which animal group do they belong to?